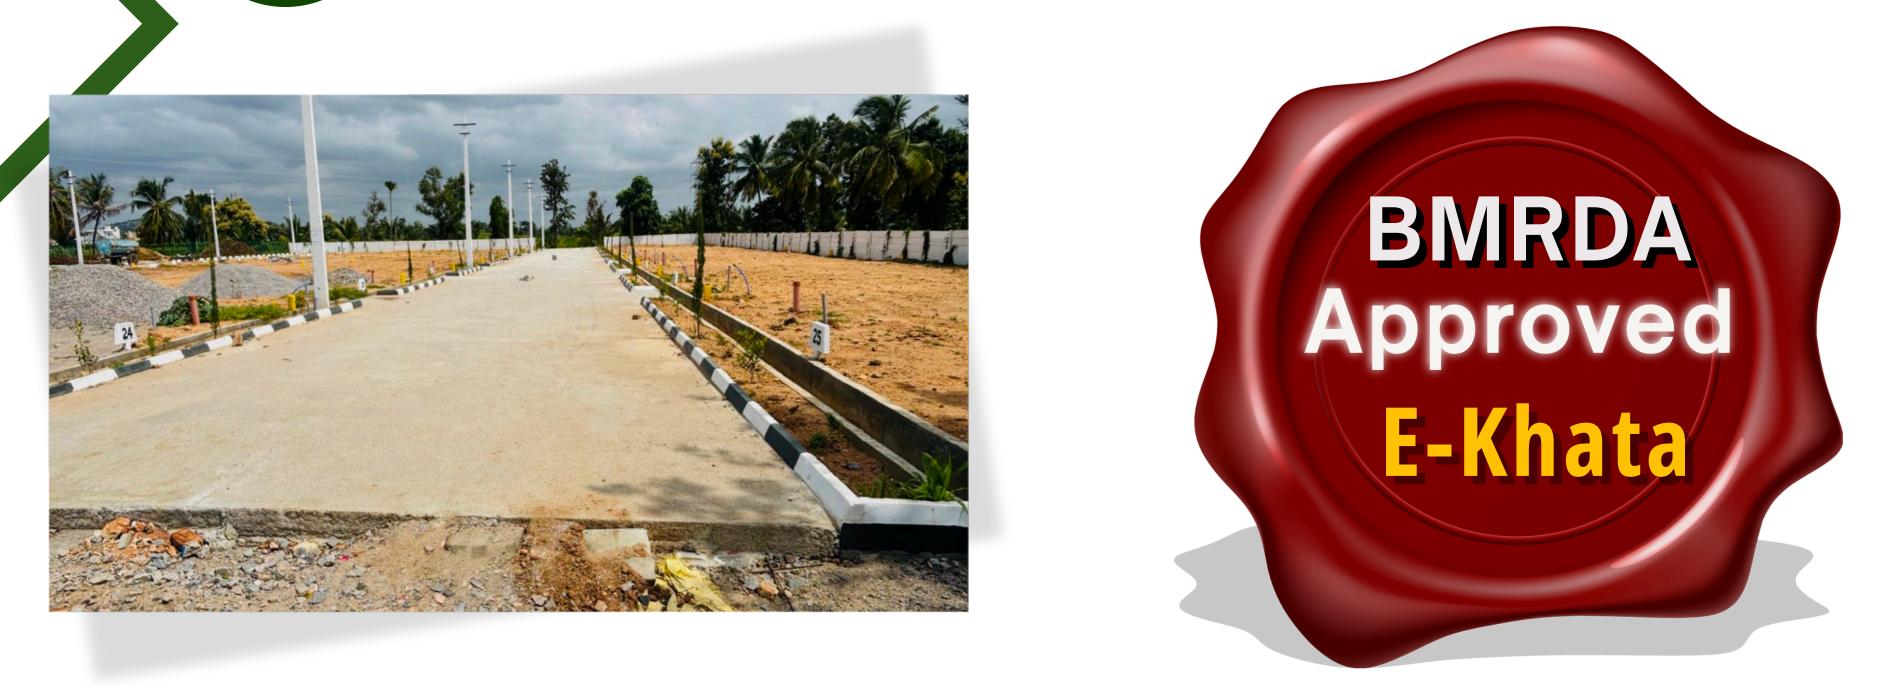

#### www.knsmetroproperties.com

- 30-Fet Wide White-Topped Road
- Electrical Poles with lights
- Underground Drainage System
- Individual Water Connections
- Underground Electricity Cabling

- 2 min drive from kankpura bustand
- 5 min drive from kankpura banglore highway
- 40 min drive from silk institute metro station
- 5 min drive from kankpura Mysore highway

# Amenities

- Landscaped Park
- Sewage & STP plant
- Comman area
- 24/7 Security
- Boundary Wall