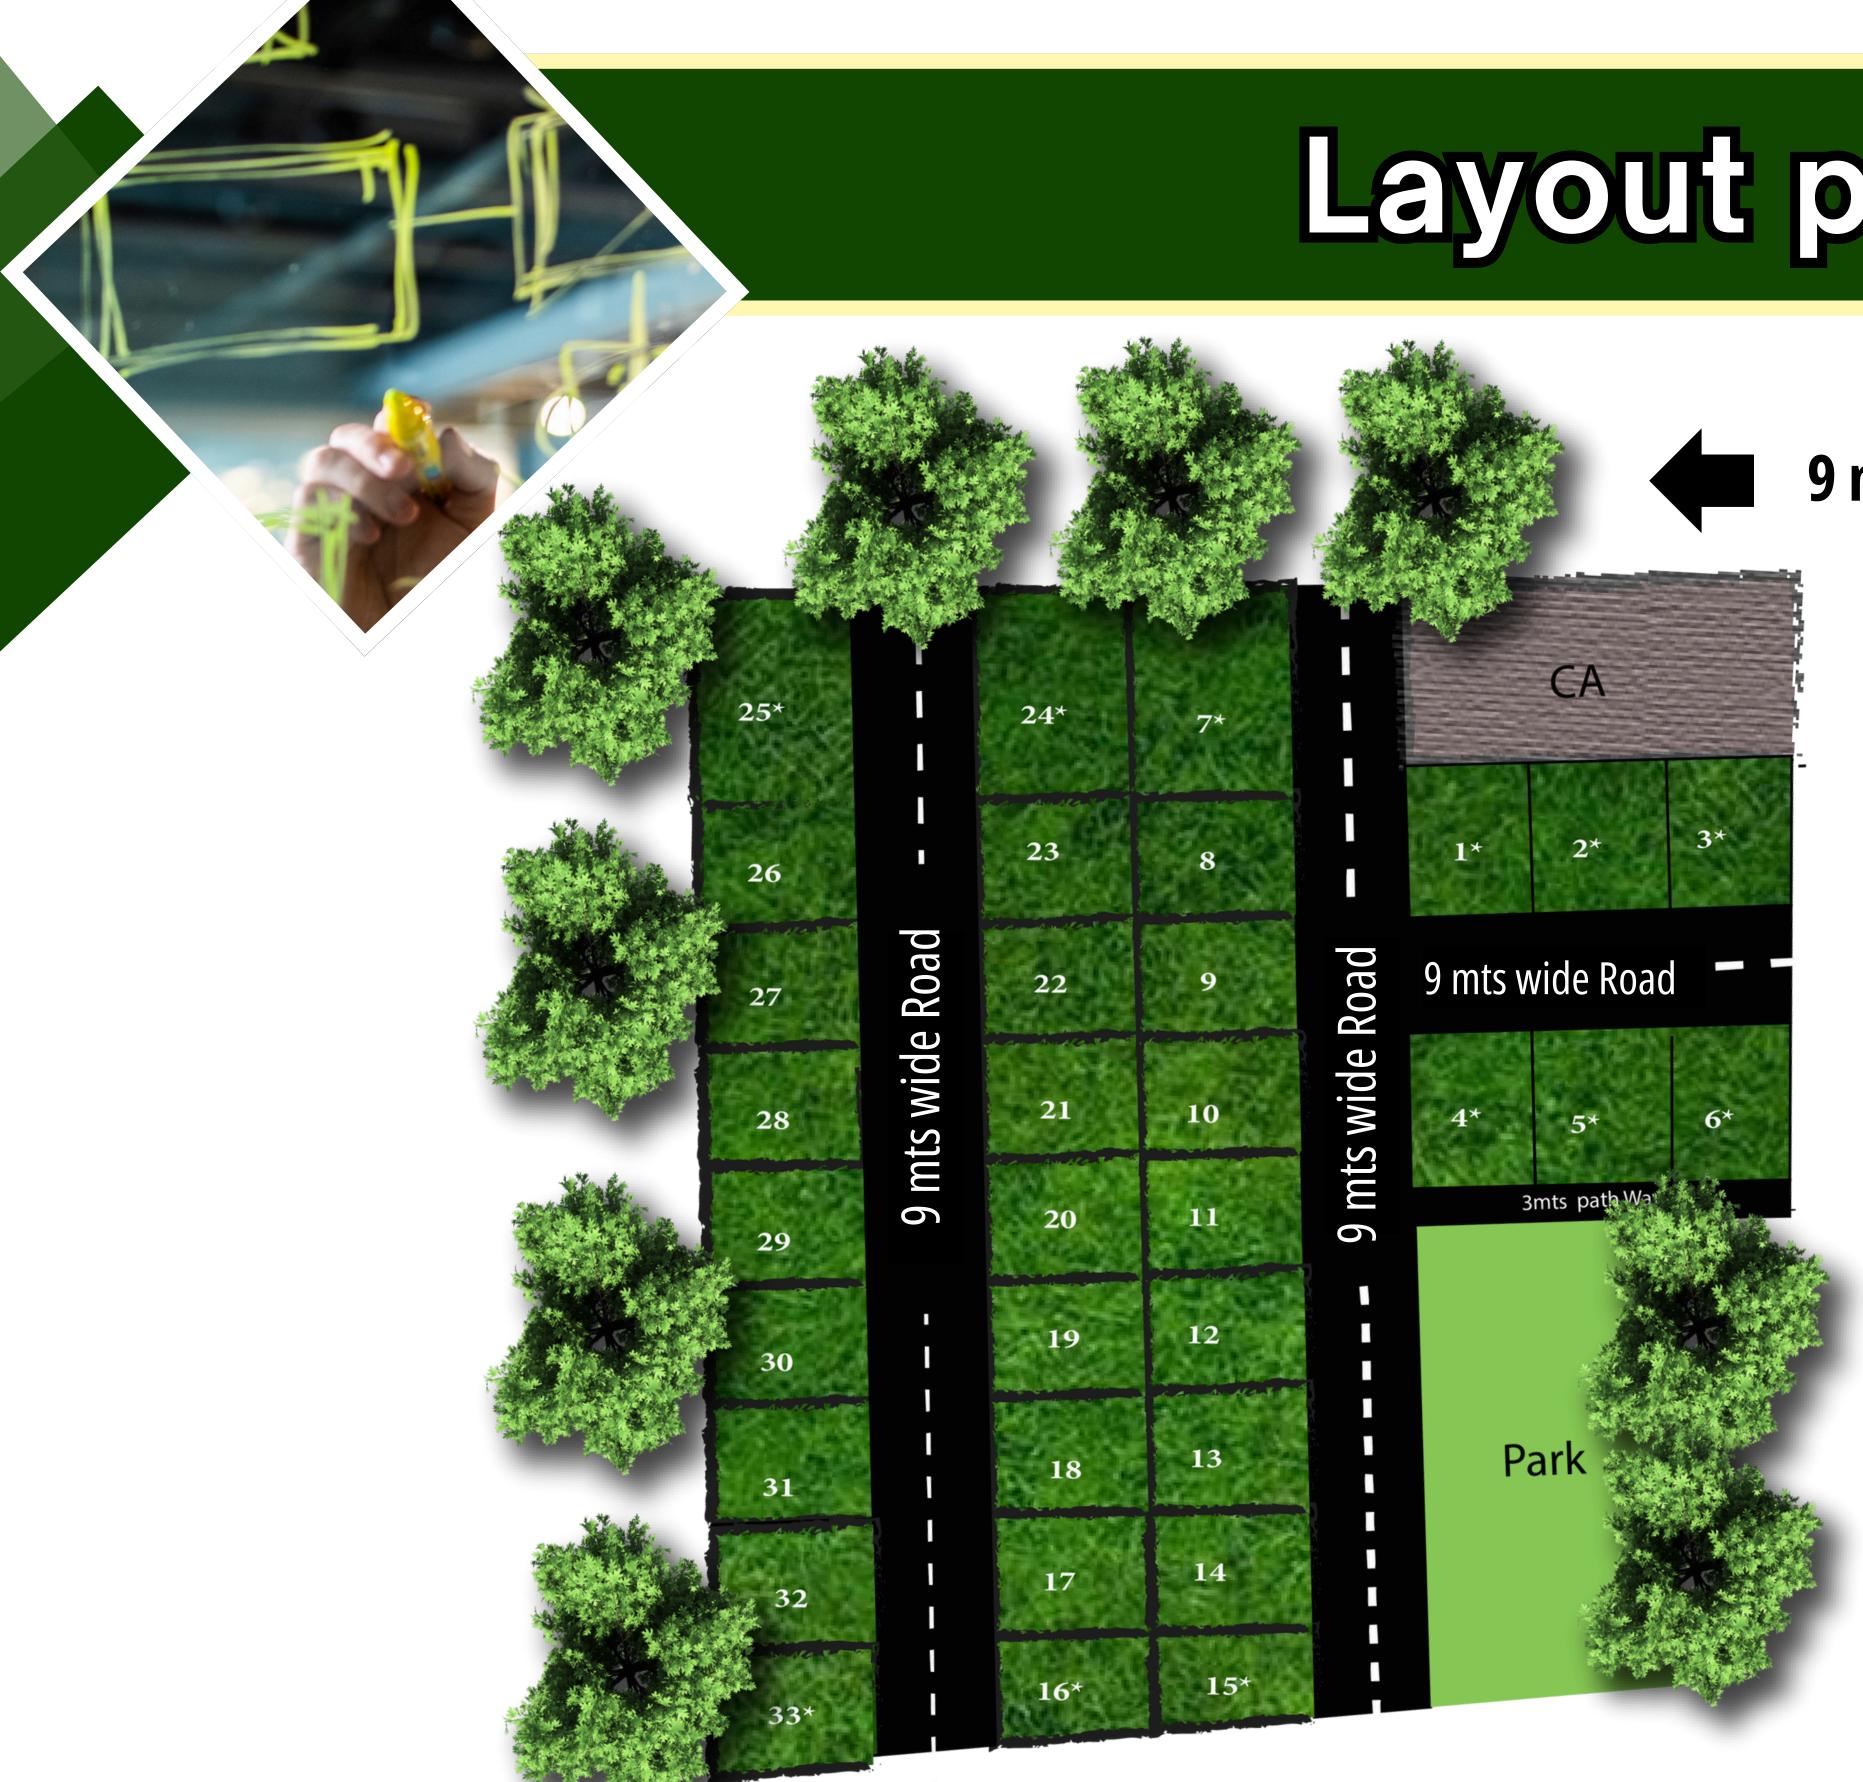

# Layout plan

#### 9 mts Existing Road widen to 12 mts

SY.NO: 200/2 DIMENSIONS: 30\*40 **& ODD SITES TOTAL PLOTS: 33 AVAILIBLE PLOTS: 21** 

\*Terms and conditions apply

| AREA STATEMENT ASPER RECORD |                                |                                    |          |                 |        |
|-----------------------------|--------------------------------|------------------------------------|----------|-----------------|--------|
|                             | Total Ex                       | Total Extent                       |          | Remaning Extent |        |
| SY I                        | A-G                            | i                                  | A - G    | A - G           |        |
| 200                         |                                | 0                                  | 00-00    | 01-30           |        |
|                             | Acres                          | Acres -01 Guntas-30 (7081.97 Sqmt) |          |                 |        |
| -: LAND USE ANALYSIS:-      |                                |                                    |          |                 |        |
| SL.NO                       | <b>DESCRIPTIONAREA IN SQMT</b> |                                    |          |                 | %      |
| 1                           | RESIDENTIAL                    |                                    | 3883.90  | 6               | 54.84  |
| 2                           | PARK                           |                                    | 713.557  |                 | 10.08  |
| 3                           | СА                             |                                    | 357.525  |                 | 05.05  |
| 4                           | ROADS                          |                                    | 2126.982 |                 | 30.03  |
|                             | TOTAL AREA                     |                                    | 7081.97  |                 | 100.00 |