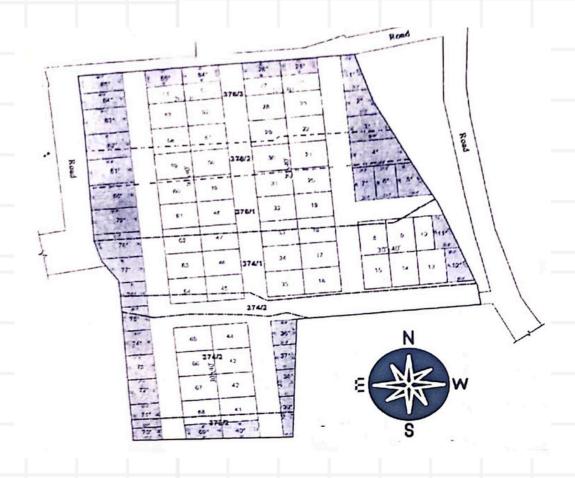

# PLOTS FOR SALE KNS STAR CITY

Anekal (v), Kasaba (H), Bengaluru Urban (Tq)

**BOOK NOW** 



# EDUCATIONAL INSTITUTIONS

- Vidhatha Global School
- St. Joseph's School
- Shanthinikethana Vidya Mandira
- Lincoln Memorial English School



# **HEALTH CARE**

- Dr. Venu Ortho Care and
- Diagnostics
- Sri Sai Clinic Anekal
- Sri Gowri Dantha Chikithsalaya

# **ENTERTAINMENTS**

- Anekal Govt Basketball court
- Anekal Stadium
- Natya Mayuri Vagdevi Kala Kendra
- Sri Lakshmi Narasimha Theatre
- Muttalmudu Falls
- Annapurneswari Theatre

# LAYOUT PLAN





# **AMENITES**

- Gated Community
- Electricity
- All round
- compound wall
- Black Top Road
- 24/7 security
- Water Connection to each plot
- Sewage
- Drainage



# Nearest Airport:

Kempegowda International Airport (BLR) - ~60 km **Accessible via NICE Road or Outer Ring Road + NH44** 

#### BANK LOANS AVAILABLE

### CONNECTIVITY

#### **BUS CONNECTIVITY (BMTC & KSRTC):**

- BMTC buses frequently run to: KSRTC and private buses to:
- Electronic City
- Bommasandra
- Silk Board
- KR Market

- Hosur
- Kanakapura
- Nearby towns & villages

#### **ROAD CONNECTIVITY:**

- Hosur Road (NH 44) Major highway connecting Anekal to Bengaluru and Hosur.
- Anekal-Chandapura Road Connects to Chandapura and Electronic City.
- Sarjapur-Attibele Road Connects Anekal to Sarjapur and Attibele.





## PLO